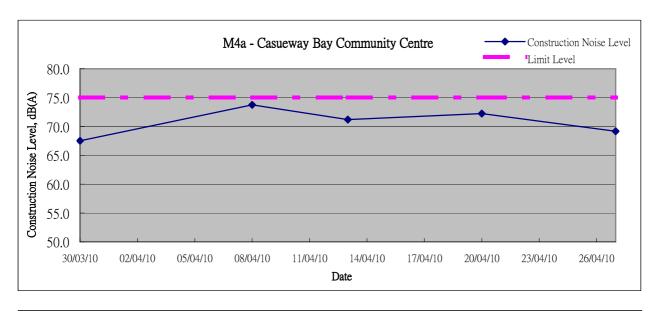

## Day Time (0700 - 1900hrs on normal weekdays)

Location: M4a - Caseway Bay Community Centre

|          |       |         | Measurement Noise Level |      |      | Baseline Noise Level | Construction Noise Level |  |
|----------|-------|---------|-------------------------|------|------|----------------------|--------------------------|--|
| Date     | Time  | Weather | Leq                     | L10  | L90  | Leq                  | Leq                      |  |
|          |       |         | Unit: dB(A), (30min)    |      |      |                      |                          |  |
| 30/03/10 | 15:25 | Sunny   | 71.1                    | 72.5 | 68.9 | 68.6                 | 67.5                     |  |
| 08/04/10 | 16:00 | Sunny   | 74.9                    | 76.4 | 72.9 | 68.6                 | 73.7                     |  |
| 13/04/10 | 10:54 | Fine    | 73.1                    | 74.7 | 70.2 | 68.6                 | 71.2                     |  |
| 20/04/10 | 16:33 | Cloudy  | 73.8                    | 74.9 | 70.9 | 68.6                 | 72.2                     |  |
| 27/04/10 | 17:15 | Cloudy  | 71.9                    | 73.5 | 69.3 | 68.6                 | 69.2                     |  |

#### Location: M4a - Caseway Bay Community Centre