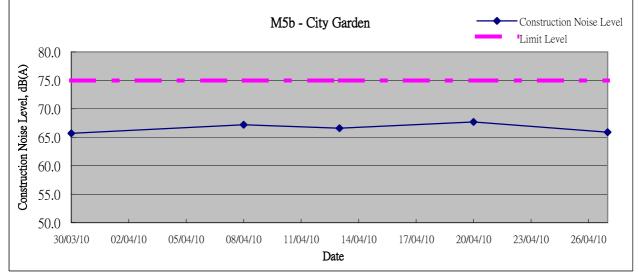

Location: M5b - City Garden

|          |       |         | Measurement Noise Level |      |      | Baseline Level | Construction Noise Level |  |  |
|----------|-------|---------|-------------------------|------|------|----------------|--------------------------|--|--|
| Date     | Time  | Weather | Leq                     | L10  | L90  | Leq            | Leq                      |  |  |
|          |       |         | Unit: dB(A), (30-min)   |      |      |                |                          |  |  |
| 30/03/10 | 16:15 | Sunny   | 65.7                    | 66.8 | 63.0 | -              | 65.7                     |  |  |
| 08/04/10 | 16:50 | Sunny   | 67.2                    | 68.2 | 64.8 | -              | 67.2                     |  |  |
| 13/04/10 | 15:00 | Fine    | 66.6                    | 67.9 | 64.6 | -              | 66.6                     |  |  |
| 20/04/10 | 17:30 | Cloudy  | 67.7                    | 69.4 | 64.6 | -              | 67.7                     |  |  |
| 27/04/10 | 15:50 | Cloudy  | 65.9                    | 67.3 | 63.5 | -              | 65.9                     |  |  |

#### Location: M5b - City Garden

|          |       |         | Measurement Noise Level |      | Average Noise Level | Baseline Level | Construction Noise Level |      |  |  |
|----------|-------|---------|-------------------------|------|---------------------|----------------|--------------------------|------|--|--|
| Date     | Time  | Weather | Leq                     | L10  | L90                 | Leq            | Leq                      | Leq  |  |  |
|          |       |         | Unit: dB(A), (5-min)    |      |                     |                |                          |      |  |  |
|          | 22:21 |         | 63.3                    | 64.8 | 61.3                |                |                          |      |  |  |
| 30/03/10 | 22:26 | Fine    | 63.5                    | 65.2 | 61.3                | 63.5           | -                        | 63.5 |  |  |
|          | 22:31 |         | 63.6                    | 65.5 | 60.6                |                |                          |      |  |  |
|          | 13:20 |         | 64.1                    | 64.5 | 64.6                |                |                          |      |  |  |
| 05/04/10 | 13:25 | Fine    | 65.7                    | 66.2 | 66.3                | 63.9           | -                        | 63.9 |  |  |
|          | 13:30 |         | 61.8                    | 62.1 | 61.4                |                |                          |      |  |  |
|          | 22:38 | Fine    | 67.3                    | 69.1 | 64.9                | 65.7           | -                        | 65.7 |  |  |
| 08/04/10 | 22:43 |         | 64.8                    | 66.4 | 62.4                |                |                          |      |  |  |
|          | 22:48 |         | 65.1                    | 67.5 | 61.9                |                |                          |      |  |  |
|          | 21:02 | Fine    | 63.9                    | 64.9 | 62.2                | 64.2           | -                        | 64.2 |  |  |
| 13/04/10 | 21:07 |         | 63.7                    | 65.2 | 61.9                |                |                          |      |  |  |
|          | 21:12 |         | 65.0                    | 66.7 | 62.9                |                |                          |      |  |  |
|          | 19:25 | Fine    | 65.2                    | 66.7 | 63.3                | 65.8           | -                        | 65.8 |  |  |
| 20/04/10 | 19:30 |         | 67.9                    | 70.9 | 63.9                |                |                          |      |  |  |
|          | 19:35 |         | 64.3                    | 65.7 | 62.3                |                |                          |      |  |  |
|          | 19:45 | Fine    | 65.3                    | 66.8 | 62.9                | 65.3           | -                        | 65.3 |  |  |
| 27/04/10 | 19:51 |         | 65.3                    | 66.6 | 63.0                |                |                          |      |  |  |
|          | 19:57 |         | 65.3                    | 66.9 | 62.5                |                |                          |      |  |  |