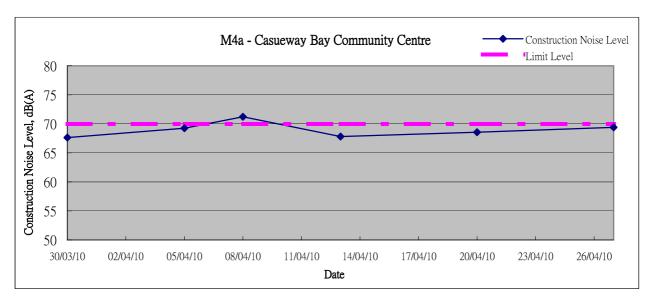

## Restricted Time (1900 - 2300 hrs on normal weekdays and 0700-2300 on holiday)

|          |       |         | Measurement Noise Level |      |      | Average Noise Level | Baseline Noise Level | Construction Noise Level |  |  |
|----------|-------|---------|-------------------------|------|------|---------------------|----------------------|--------------------------|--|--|
| Date     | Time  | Weather | Leq                     | L10  | L90  | Leq                 | Leq                  | Leq                      |  |  |
|          |       |         | Unit: dB(A), (5-min)    |      |      |                     |                      |                          |  |  |
|          | 21:35 |         | 70.4                    | 72.4 | 67.6 |                     |                      |                          |  |  |
| 30/03/10 | 21:40 | Fine    | 70.1                    | 71.6 | 67.4 | 70.2                | 66.7                 | 67.6                     |  |  |
|          | 21:45 |         | 70.1                    | 72.2 | 66.3 |                     |                      |                          |  |  |
|          | 11:30 |         | 71.1                    | 73.2 | 67.5 |                     |                      |                          |  |  |
| 05/04/10 | 11:35 | Fine    | 71.0                    | 72.7 | 68.2 | 71.2                | 66.7                 | 69.2                     |  |  |
|          | 11:40 |         | 71.4                    | 73.3 | 67.8 |                     |                      |                          |  |  |
|          | 21:50 |         | 72.6                    | 74.2 | 70.5 |                     | i i                  |                          |  |  |
| 08/04/10 | 21:55 | Fine    | 72.3                    | 74.2 | 69.9 | 72.5                | 66.7                 | 71.2                     |  |  |
|          | 22:00 |         | 72.7                    | 74.5 | 70.4 |                     |                      |                          |  |  |
|          | 20:13 |         | 70.4                    | 72.1 | 68.0 |                     |                      |                          |  |  |
| 13/04/10 | 20:18 | Fine    | 70.3                    | 82.0 | 68.0 | 70.3                | 66.7                 | 67.8                     |  |  |
|          | 20:23 |         | 70.2                    | 71.9 | 67.4 |                     |                      |                          |  |  |
|          | 20:40 |         | 70.8                    | 72.9 | 67.9 |                     |                      |                          |  |  |
| 20/04/10 | 20:45 | Fine    | 71.0                    | 73.1 | 67.3 | 70.7                | 66.7                 | 68.6                     |  |  |
|          | 20:50 |         | 70.4                    | 72.2 | 67.1 |                     |                      |                          |  |  |
|          | 19:00 |         | 71.5                    | 72.9 | 69.2 |                     |                      |                          |  |  |
| 27/04/10 | 19:05 | Fine    | 70.9                    | 72.3 | 68.8 | 71.3                | 66.7                 | 69.4                     |  |  |
|          | 19:10 |         | 71.4                    | 73.0 | 69.2 |                     |                      |                          |  |  |

#### Location: M4a - Caseway Bay Community Centre