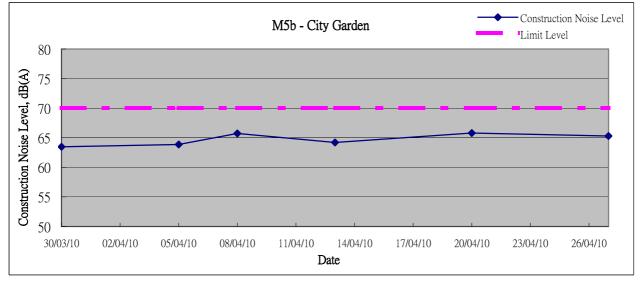

#### Location: M5b - City Garden

|          |       |         | Measurement Noise Level |      | Average Noise Level | Baseline Level | Construction Noise Level |      |  |  |
|----------|-------|---------|-------------------------|------|---------------------|----------------|--------------------------|------|--|--|
| Date     | Time  | Weather | Leq                     | L10  | L90                 | Leq            | Leq                      | Leq  |  |  |
|          |       |         | Unit: dB(A), (5-min)    |      |                     |                |                          |      |  |  |
|          | 22:21 |         | 63.3                    | 64.8 | 61.3                |                |                          |      |  |  |
| 30/03/10 | 22:26 | Fine    | 63.5                    | 65.2 | 61.3                | 63.5           | -                        | 63.5 |  |  |
|          | 22:31 |         | 63.6                    | 65.5 | 60.6                |                |                          |      |  |  |
|          | 13:20 |         | 64.1                    | 64.5 | 64.6                |                |                          |      |  |  |
| 05/04/10 | 13:25 | Fine    | 65.7                    | 66.2 | 66.3                | 63.9           | -                        | 63.9 |  |  |
|          | 13:30 |         | 61.8                    | 62.1 | 61.4                |                |                          |      |  |  |
|          | 22:38 | Fine    | 67.3                    | 69.1 | 64.9                | 65.7           | -                        | 65.7 |  |  |
| 08/04/10 | 22:43 |         | 64.8                    | 66.4 | 62.4                |                |                          |      |  |  |
|          | 22:48 |         | 65.1                    | 67.5 | 61.9                |                |                          |      |  |  |
|          | 21:02 | Fine    | 63.9                    | 64.9 | 62.2                | 64.2           | -                        | 64.2 |  |  |
| 13/04/10 | 21:07 |         | 63.7                    | 65.2 | 61.9                |                |                          |      |  |  |
|          | 21:12 |         | 65.0                    | 66.7 | 62.9                |                |                          |      |  |  |
|          | 19:25 | Fine    | 65.2                    | 66.7 | 63.3                | 65.8           | -                        | 65.8 |  |  |
| 20/04/10 | 19:30 |         | 67.9                    | 70.9 | 63.9                |                |                          |      |  |  |
|          | 19:35 |         | 64.3                    | 65.7 | 62.3                |                |                          |      |  |  |
|          | 19:45 | Fine    | 65.3                    | 66.8 | 62.9                | 65.3           | -                        | 65.3 |  |  |
| 27/04/10 | 19:51 |         | 65.3                    | 66.6 | 63.0                |                |                          |      |  |  |
|          | 19:57 |         | 65.3                    | 66.9 | 62.5                |                |                          |      |  |  |